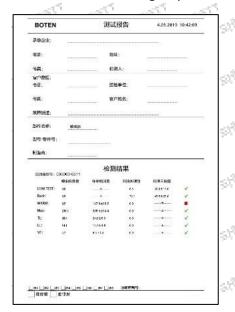

#### 1.5.0445120009 Injector's Specifications and Dimensions

Injector Size: 21.5cm\*4 cm \*4 cm = 344cm3 (L\*W\*H=V)

Injector Net Weight: 0.55kg

Gross Weight: 0.6kg

Injector Quality: China Made Brand New Package Size: 28cm\*7 cm \*7 cm = 1372 cm<sup>3</sup> Injector Type: Diesel Common Rail Injector

#### (2) Injector Box Size

Mob/WhatsApp: +86 13410541523 Tel: +8675523215133 Website: www.shumatt.com

Email: ruby@shumatt.com

| No.  | Name         | Injector Package Size (cm) |
|------|--------------|----------------------------|
| 10°1 | Injector Box | 28*7*7.50                  |