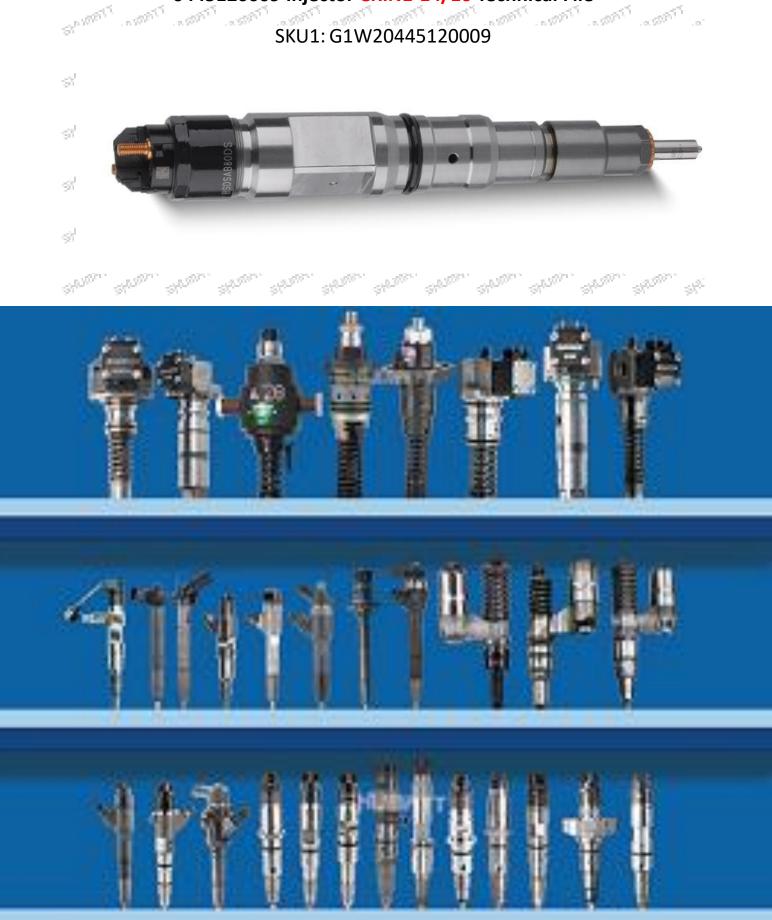

## 0445120009 Injector CRIN1-14/16 Technical File

#### 1.1. 0445120009 Injector's Basic Information

| Title |     | China made new high quality diesel injector 0445120009 fuel injector CRIN1-14/ |     |      |                 |     |     |      |    |
|-------|-----|--------------------------------------------------------------------------------|-----|------|-----------------|-----|-----|------|----|
| SKU 1 | 200 | 8/4                                                                            | 200 | 2000 | G1W20445120009  | 200 | 200 | 0,00 | 50 |
| SKU 2 |     |                                                                                | _   | _    | W20000B2B120009 |     |     | _    |    |