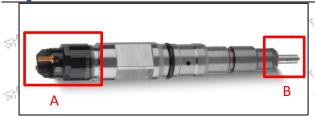

#### 2.1.0445120009 Injector's Part Number Location

1) E.g.: The injector part number see as follows

Mob/WhatsApp: +86 13410541523 Tel: +8675523215133

Email: ruby@shumatt.com Website: www.shumatt.com

| No.                                    | Name                                       |
|----------------------------------------|--------------------------------------------|
| ************************************** | brand, logo, part number,<br>series number |
| B                                      | nozzle part number                         |