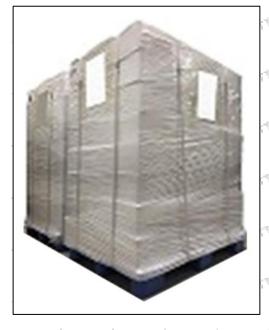

Pallet Shipping: Use fumigation free and recycling trays that meet export requirements, and use white wrapping protective film to wrap and bind with cable ties for the outside, such as picture No. 4, also, the products can be packaged according to customers' requirements.

Pic No. 3

International express packaging:

Wrapped with yellow tape after wrapping black protective film

Pic No. 4

**Pallet Shipping:** Use pallet that meet export requirements, and use white wrapping protective film to wrap and bind with cable ties