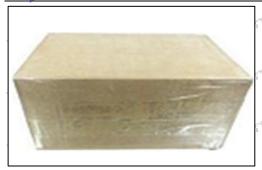

#### 3.7.**0445120009** Injector's Packing

**Domestic express packaging:** Usually wrapped in waterproof scotch tape, such as picture No.2.

International express packaging: Wrapped with waterproof yellow tape After wrapping the black protective film, such as picture No. 3.

Mob/WhatsApp: +86 13410541523 Tel: +8675523215133

Email: ruby@shumatt.com Website: www.shumatt.com © 2022 Shenzhen Shumatt Technology Co., Ltd

Pic No. 2

Domestic express packaging:

Wrapped with Transparent tape