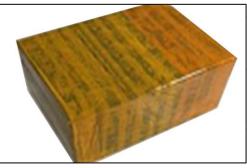

#### 3.7.**0445120009** Injector's Packing

**Domestic express packaging:** Usually wrapped in waterproof scotch tape, such as picture No.2.

International express packaging: Wrapped with waterproof yellow tape After wrapping the black protective film, such as picture No. 3.

Pic No. 3

International express packaging:

Wrapped with yellow tape after wrapping black protective film

Pic No. 4

**Pallet Shipping:** Use pallet that meet export requirements, and use white wrapping protective film to wrap and bind with cable ties